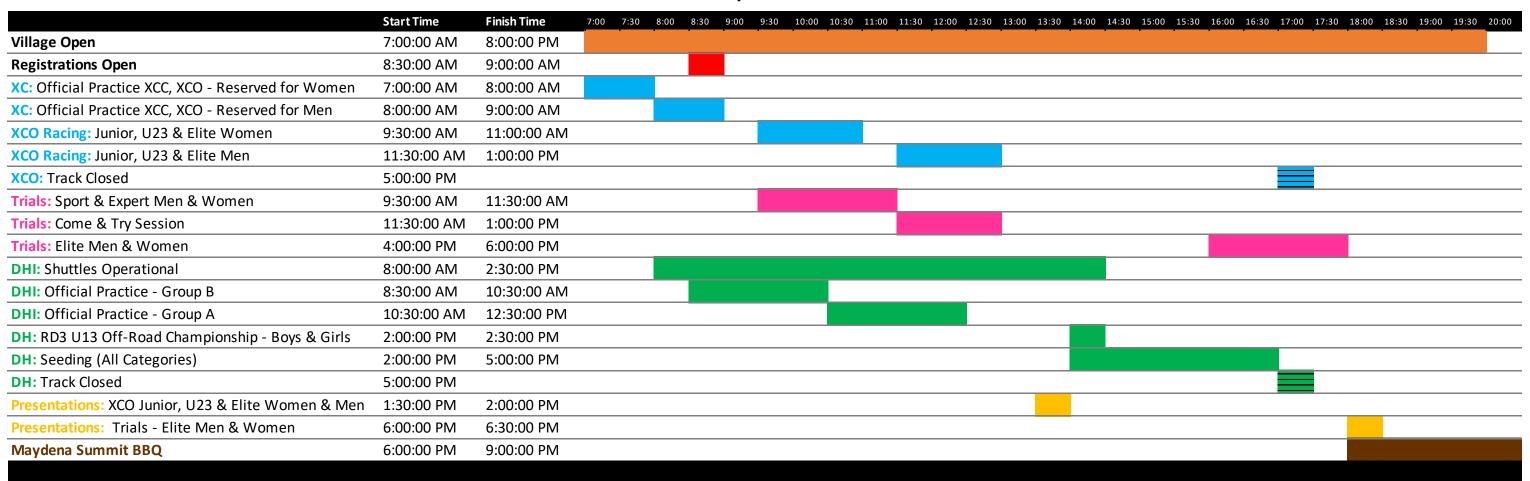

|
| resentations: XCO Expert & Masters Men & Women           | 6:15:00 PM  | 7:00:00 PM  |                |             |                  |                   |                  |                   |                   |                      |                 |
| Presentations: Pump Track (All Categories)               | 7:30:00 PM  | 8:00:00 PM  |                |             |                  |                   |                  |                   |                   |                      |                 |

<sup>\*</sup>DHI: Practice may be split into Groups A & B subject to rider numbers.

<sup>\*\*</sup> Dedicated Coach for Under 13 Track Walk plus opportunity to register for additional coaching sessionss throughout the event.



#### SCHEDULE - DAY 6 | SATURDAY MARCH 13





# SCHEDULE - DAY 7 | SUNDAY MARCH 14

|                                                     | Start Time  | Finish Time | 7.00 7.20 0 | .00 8.30 0.00 | 0.20 10 | 00 10:30 11:00 | 11.20 12.00 12 | 12.00 1 | 2.20 14.00 1 | 1.30 15.00 15.0 | 20 16:00 16:2 | 0 17:00 17:20 | 18:00 18:30 | 10.00 10.20 |
|-----------------------------------------------------|-------------|-------------|-------------|---------------|---------|----------------|----------------|---------|--------------|-----------------|---------------|---------------|-------------|-------------|
| Villaga Ones                                        | Start Time  |             | 7:00 7:30 8 | :00 8:30 9:00 | 9:30 10 | 10:30 11:00    | 11:30 12:00 12 | 13:00 1 | 3:30 14:00 1 | 15:00 15:       | 16:00 16:3    | J 17:00 17:30 | 18: