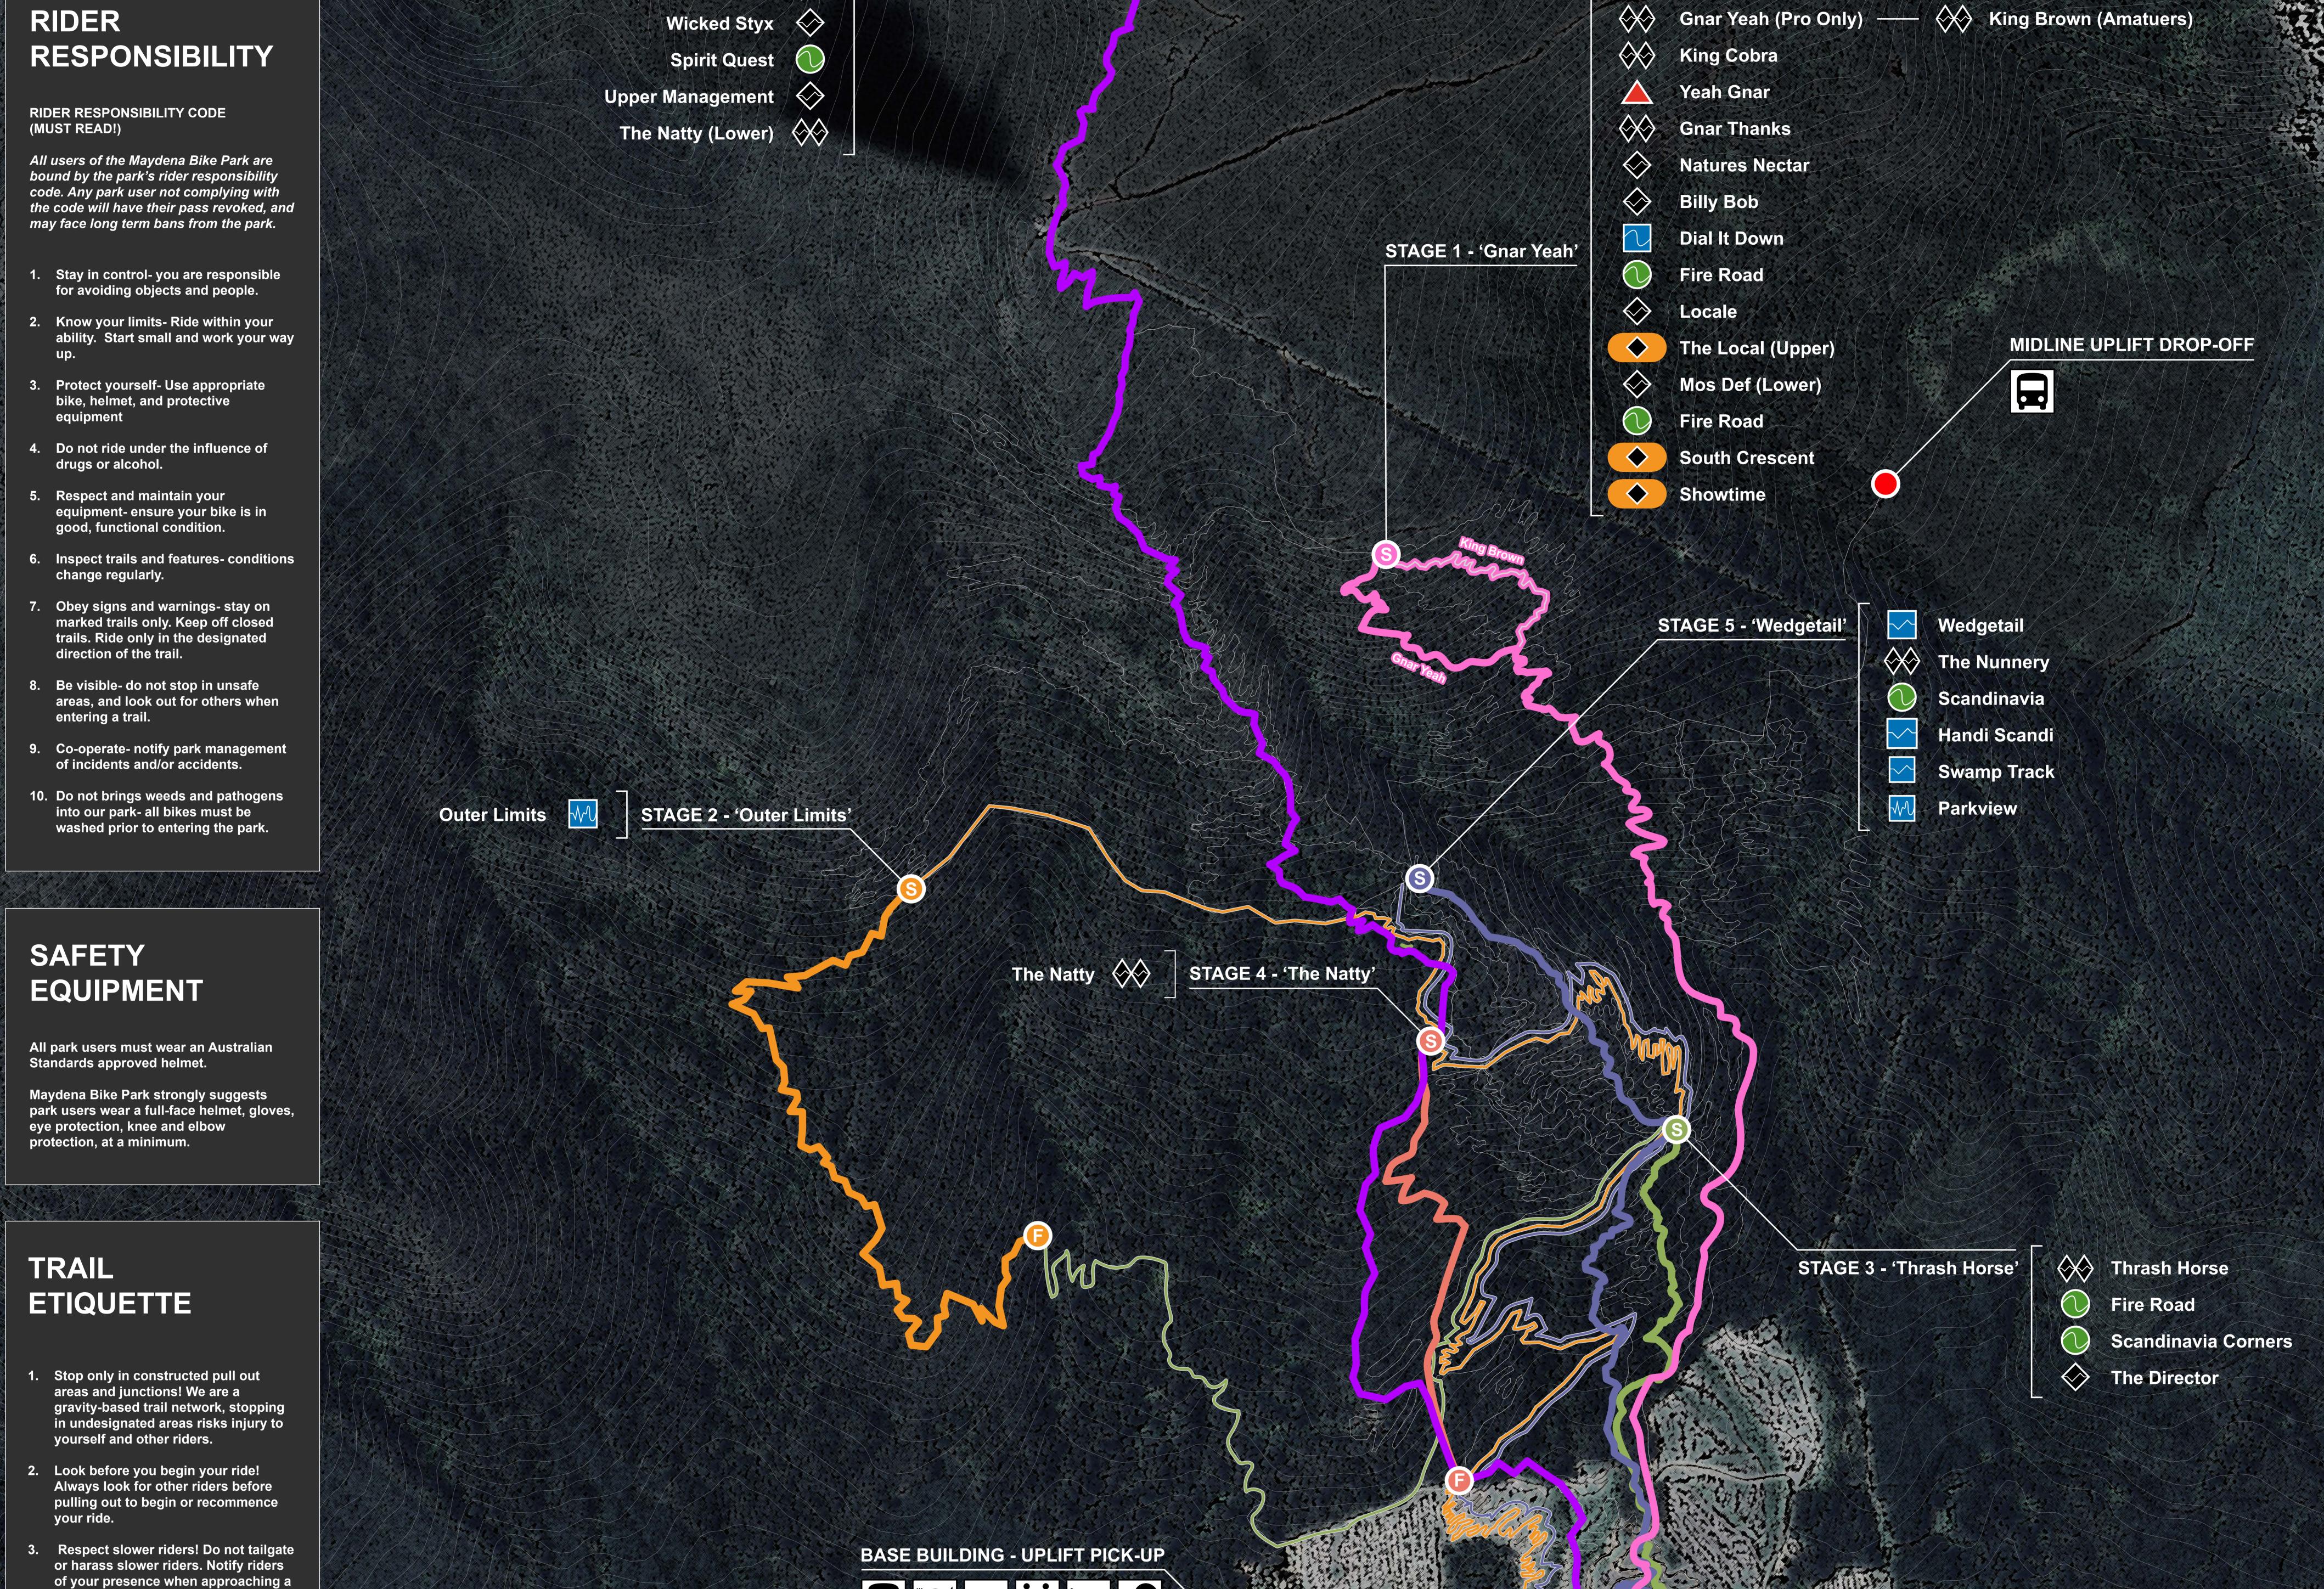

## RIDER

All users of the Maydena Bike Park are bound by the park's rider responsibility may face long term bans from the park.

Skyline 📈 STAGE 6 - 'Tech as Heck' (Pro Riders Only) Pandani 📈 Express Lane Styx & Stones (Upper) Tech as Heck Wicked Styx Spirit Quest Upper Management The Natty (Lower)